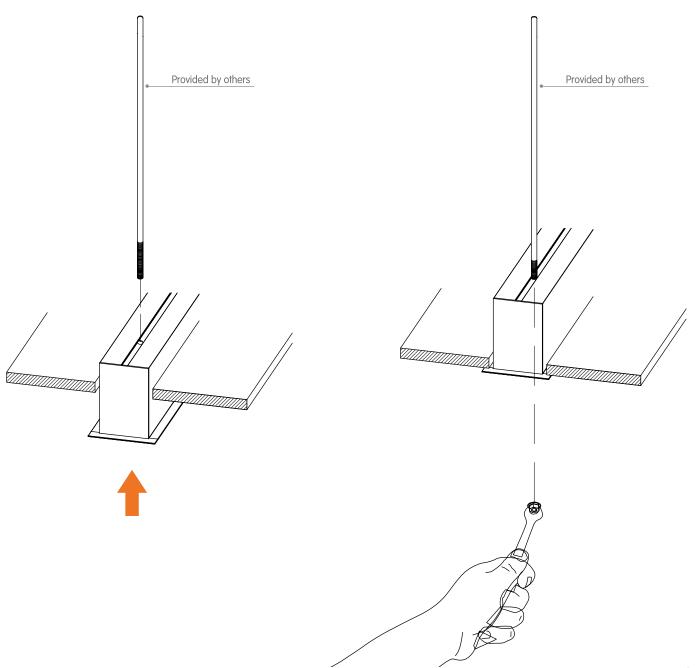

▶ Drop down electrical wire.

Δ

▶ Unclip reflector assembly from main profile. ▶ Remove safety cables.

WARNING: Failure to secure safety cables can lead to injury or death!

STEP 1 ► Lift profile making sure threaded rods are inserted through profile holes. **STEP 2** ► Tighten nuts on threaded rods until the trim sits tightly against ceiling plane.

## B. CONTINUOUS RUN INSTALLATION

METHOD B: USING THREADED RODS

STEP 1 ► Lift profile making sure threaded rods are inserted through profile holes. STEP 2 ► Tighten nuts on threaded rods until the trim sits tightly against ceiling plane.