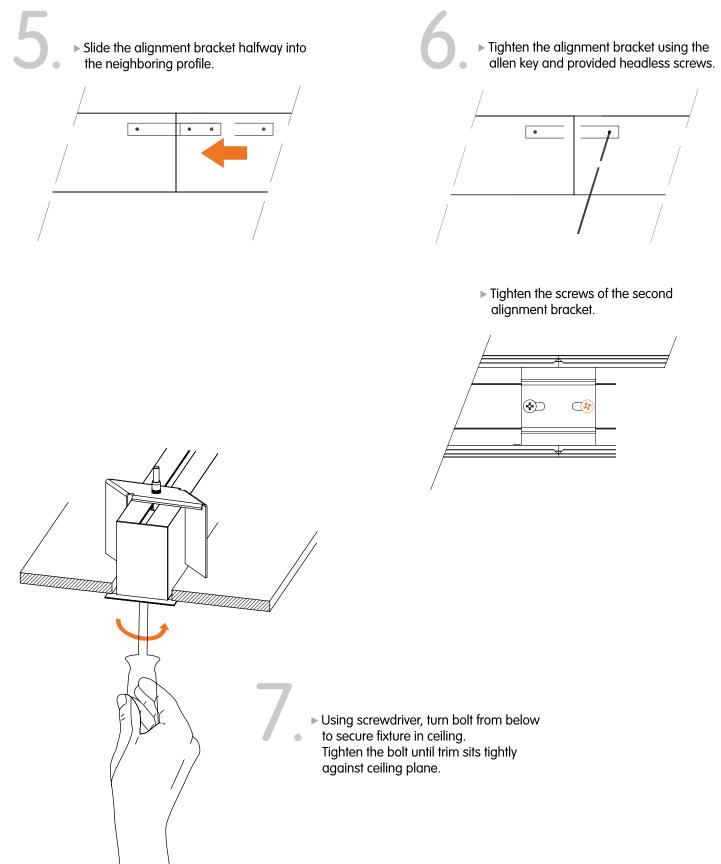

## B. CONTINUOUS RUN INSTALLATION

METHOD B: USING THREADED RODS

STEP 1 ► Lift profile making sure threaded rods are inserted through profile holes. STEP 2 ► Tighten nuts on threaded rods until the trim sits tightly against ceiling plane.