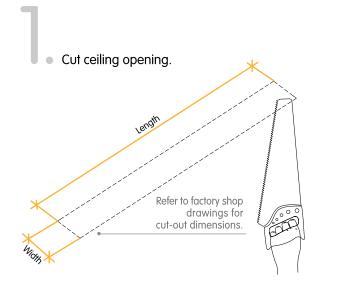

#### Prepare the ceiling conditions according to the factory shop drawings.

|                        |                       |        |                  |       |      | 12″    |                     | 24″ |                   | 3   | 36″                |      | 48″               |      | 60″                |  |
|------------------------|-----------------------|--------|------------------|-------|------|--------|---------------------|-----|-------------------|-----|--------------------|------|-------------------|------|--------------------|--|
|                        | (                     | Height |                  | Width |      | Actual | tual Length Actua   |     | Length Actual Lo  |     | Length Actual I    |      | Length Actual L   |      | Length             |  |
|                        |                       | mm     | inch             | mm    | inch | mm     | inch                | mm  | inch              | mm  | inch               | mm   | inch              | mm   | inch               |  |
| Wallgrazer             | Recessed<br>with Trim | 85     | 3 3/8            | 75    | 3    | 328    | 12 15/16            | 625 | 24 <sup>5/8</sup> | 925 | 36 7/16            | 1228 | 48 <sup>3/8</sup> | 1528 | 60 <sup>3/16</sup> |  |
| Symmetrical<br>Baffles | Recessed<br>with Trim | 85     | 3 3/8            | 75    | 3    | 328    | 12 15/16            | 625 | 24 5/8            | 925 | 36 7/16            | 1228 | 48 <sup>3/8</sup> | 1528 | 60 <sup>3/16</sup> |  |
| Honeycomb              | Recessed<br>with Trim | 85     | 3 3/8            | 75    | 3    | 328    | 12 15/16            | 625 | 24 5/8            | 925 | 36 7/16            | 1228 | 48 <sup>3/8</sup> | 1528 | 60 <sup>3/16</sup> |  |
| Opal                   | Recessed<br>with Trim | 85     | 3 <sup>3/8</sup> | 75    | 3    | 328    | 12 <sup>15/16</sup> | 625 | 24 <sup>5/8</sup> | 925 | 36 <sup>7/16</sup> | 1228 | 48 <sup>3/8</sup> | 1528 | 60 <sup>3/16</sup> |  |