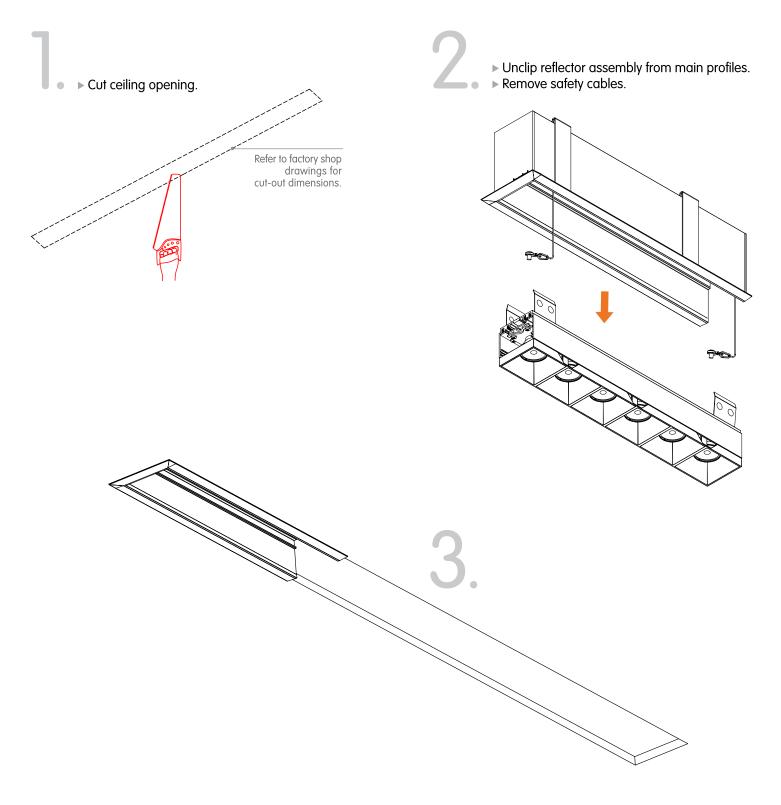

#### Prepare the ceiling conditions according to the factory shop drawings.

|                        |                       |        |                  |       |      | 12″    |                     | 24″ |                   | 3   | 36″                |      | 48″               |      | 60″                |  |
|------------------------|-----------------------|--------|------------------|-------|------|--------|---------------------|-----|-------------------|-----|--------------------|------|-------------------|------|--------------------|--|
|                        | (                     | Height |                  | Width |      | Actual | tual Length Actua   |     | Length Actual Lo  |     | Length Actual I    |      | Length Actual L   |      | Length             |  |
|                        |                       | mm     | inch             | mm    | inch | mm     | inch                | mm  | inch              | mm  | inch               | mm   | inch              | mm   | inch               |  |
| Wallgrazer             | Recessed<br>with Trim | 85     | 3 3/8            | 75    | 3    | 328    | 12 15/16            | 625 | 24 <sup>5/8</sup> | 925 | 36 7/16            | 1228 | 48 <sup>3/8</sup> | 1528 | 60 <sup>3/16</sup> |  |
| Symmetrical<br>Baffles | Recessed<br>with Trim | 85     | 3 3/8            | 75    | 3    | 328    | 12 15/16            | 625 | 24 5/8            | 925 | 36 7/16            | 1228 | 48 <sup>3/8</sup> | 1528 | 60 <sup>3/16</sup> |  |
| Honeycomb              | Recessed<br>with Trim | 85     | 3 3/8            | 75    | 3    | 328    | 12 15/16            | 625 | 24 5/8            | 925 | 36 7/16            | 1228 | 48 <sup>3/8</sup> | 1528 | 60 <sup>3/16</sup> |  |
| Opal                   | Recessed<br>with Trim | 85     | 3 <sup>3/8</sup> | 75    | 3    | 328    | 12 <sup>15/16</sup> | 625 | 24 <sup>5/8</sup> | 925 | 36 <sup>7/16</sup> | 1228 | 48 <sup>3/8</sup> | 1528 | 60 <sup>3/16</sup> |  |

▶ Drop down electrical wire.

Δ

▶ Unclip reflector assembly from main profile. ▶ Remove safety cables.

WARNING: Failure to secure safety cables can lead to injury or death!

STEP 1 ► Lift profile making sure threaded rods are inserted through profile holes. **STEP 2** ► Tighten nuts on threaded rods until the trim sits tightly against ceiling plane.

- ▶ Re-attach safety cables.
- Connect the low voltage quick connects from the driver.
- Insert the reflector assembly into the main profile until it clicks.

1 7°0

**WARNING:** Fixture reflector assembly shall not be installed into profile until ceiling is painted and completely finished.