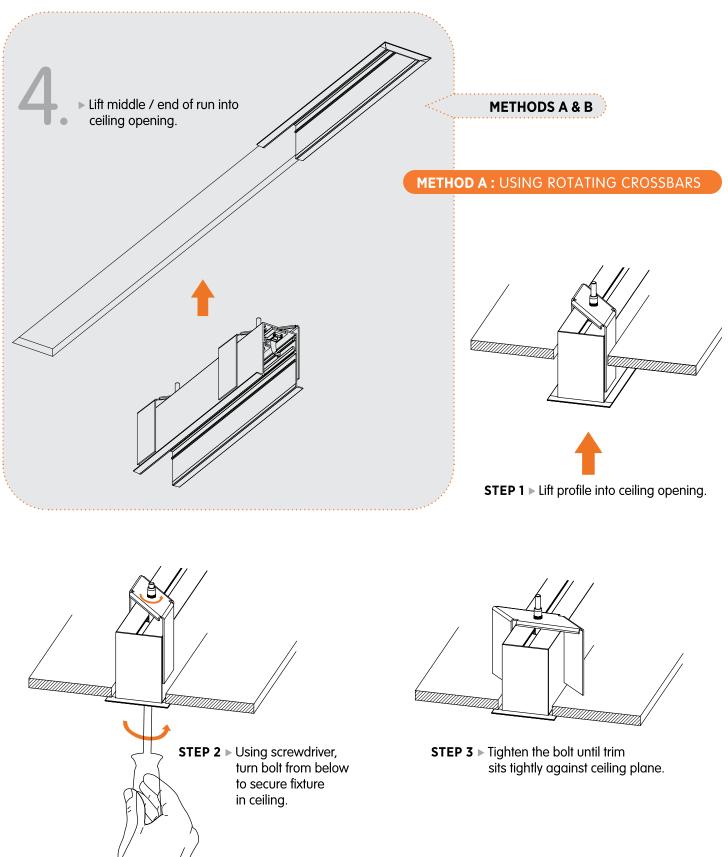

## B. CONTINUOUS RUN INSTALLATION

METHOD B: USING THREADED RODS

STEP 1 ► Lift profile making sure threaded rods are inserted through profile holes. STEP 2 ► Tighten nuts on threaded rods until the trim sits tightly against ceiling plane.