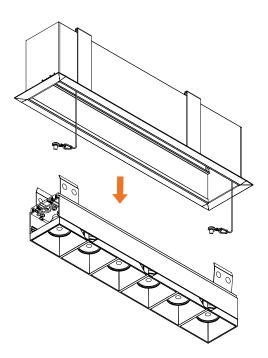

▶ Drop down electrical wire.

Δ

▶ Unclip reflector assembly from main profile. ▶ Remove safety cables.

WARNING: Failure to secure safety cables can lead to injury or death!

STEP 1 ► Lift profile making sure threaded rods are inserted through profile holes. **STEP 2** ► Tighten nuts on threaded rods until the trim sits tightly against ceiling plane.

- ▶ Re-attach safety cables.
- Connect the low voltage quick connects from the driver.
- Insert the reflector assembly into the main profile until it clicks.

1 7°0

**WARNING:** Fixture reflector assembly shall not be installed into profile until ceiling is painted and completely finished.