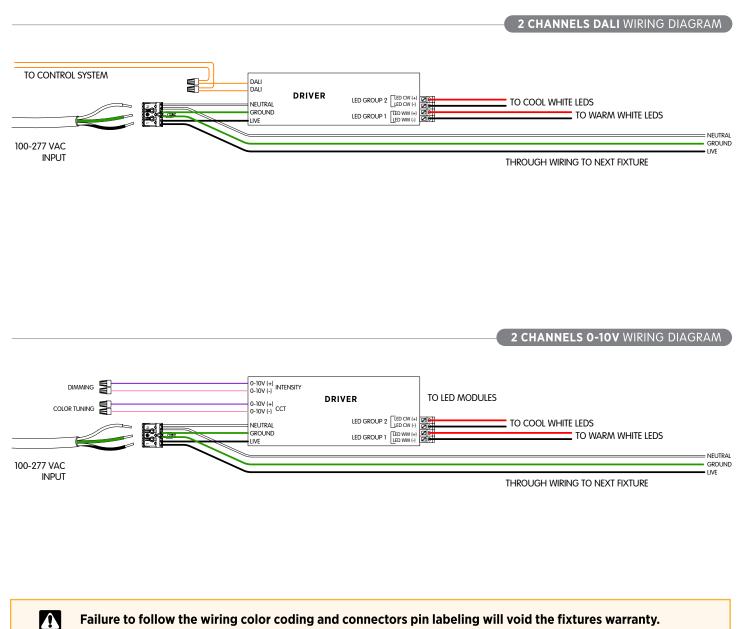

### C. WIRING DETAILS

## Tunable White

Failure to follow the wiring color coding and connectors pin labeling will void the fixtures warranty.

**Bold Lighting** 4710 Ecton Dr., Marietta, GA 30066, USA info@boldlighting.us www.boldlighting.us t: +1-678-903-4061