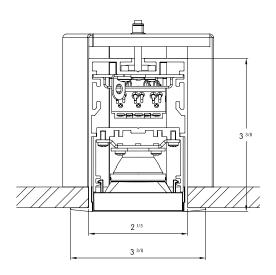

#### Prepare the ceiling conditions according to the factory shop drawings.

|                        |                       |        |                  |       |      | 12″    |                     | 24″ |                   | 3   | 36″                |      | 48″               |      | 60″                |  |
|------------------------|-----------------------|--------|------------------|-------|------|--------|---------------------|-----|-------------------|-----|--------------------|------|-------------------|------|--------------------|--|
|                        | (                     | Height |                  | Width |      | Actual | tual Length Actua   |     | Length Actual Lo  |     | Length Actual I    |      | Length Actual L   |      | Length             |  |
|                        |                       | mm     | inch             | mm    | inch | mm     | inch                | mm  | inch              | mm  | inch               | mm   | inch              | mm   | inch               |  |
| Wallgrazer             | Recessed<br>with Trim | 85     | 3 3/8            | 75    | 3    | 328    | 12 15/16            | 625 | 24 <sup>5/8</sup> | 925 | 36 7/16            | 1228 | 48 <sup>3/8</sup> | 1528 | 60 <sup>3/16</sup> |  |
| Symmetrical<br>Baffles | Recessed<br>with Trim | 85     | 3 3/8            | 75    | 3    | 328    | 12 15/16            | 625 | 24 5/8            | 925 | 36 7/16            | 1228 | 48 <sup>3/8</sup> | 1528 | 60 <sup>3/16</sup> |  |
| Honeycomb              | Recessed<br>with Trim | 85     | 3 3/8            | 75    | 3    | 328    | 12 15/16            | 625 | 24 5/8            | 925 | 36 7/16            | 1228 | 48 <sup>3/8</sup> | 1528 | 60 <sup>3/16</sup> |  |
| Opal                   | Recessed<br>with Trim | 85     | 3 <sup>3/8</sup> | 75    | 3    | 328    | 12 <sup>15/16</sup> | 625 | 24 <sup>5/8</sup> | 925 | 36 <sup>7/16</sup> | 1228 | 48 <sup>3/8</sup> | 1528 | 60 <sup>3/16</sup> |  |