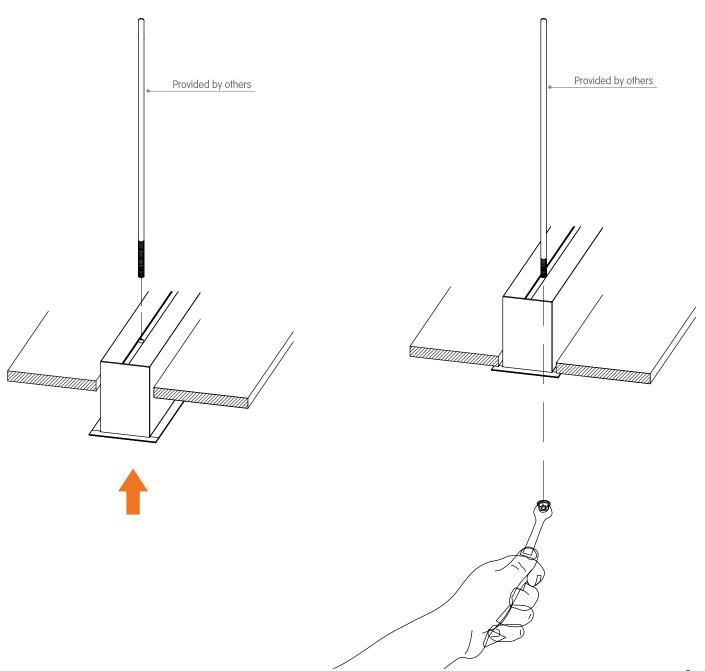

## B. CONTINUOUS RUN INSTALLATION

METHOD B: USING THREADED RODS

STEP 1 ► Lift profile making sure threaded rods are inserted through profile holes. STEP 2 ► Tighten nuts on threaded rods until the trim sits tightly against ceiling plane.