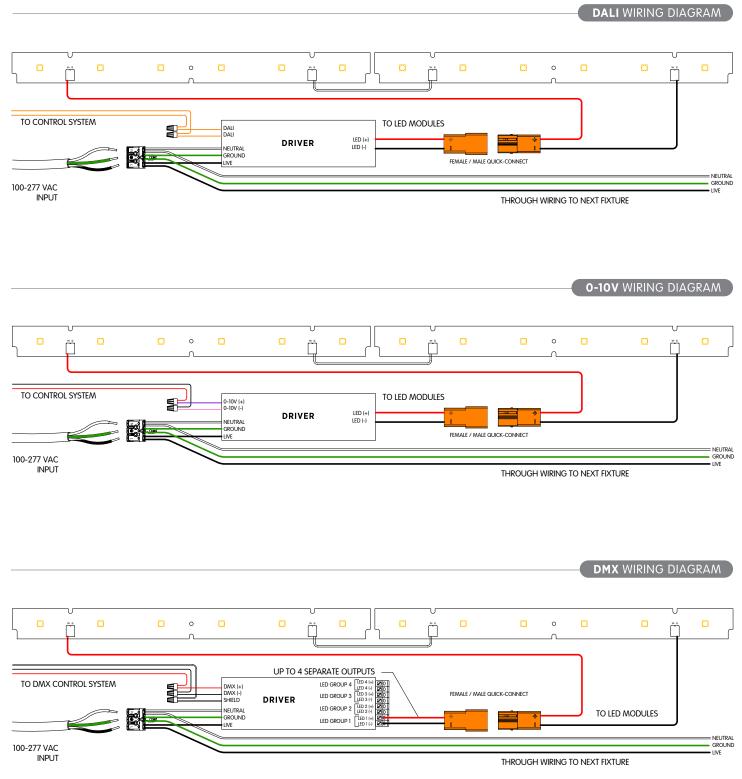

ed rods are inserted through profile holes. STEP 2 ► Tighten nuts on threaded rods until the trim sits tightly against ceiling plane.















▶ 1- Re-attach safety cables.

- 2- Connect the mains voltage through wiring cables as shown on pages 11-13.
- 3- Connect the low voltages quick connects from the driver.
- 4- Interconnect led modules together using the low voltage quick-connects.
- Refer to the factory shop drawings for final run lengths.
- 5- Insert reflector assembly into main profile until it clicks.

**WARNING:** Do not exceed the rated wattage of the through wiring cables or the connectors. For all continuous runs, refer to factory shop drawing indicating exact dimensions and feed locations.





### C. WIRING DETAILS

# Monochromatic White







# Monochromatic White







## Tunable White



Failure to follow the wiring color coding and connectors pin labeling will void the fixtures warranty.

**Bold Lighting** 4710 Ecton Dr., Marietta, GA 30066, USA info@boldlighting.us www.boldlighting.us t: +1-678-903-4061