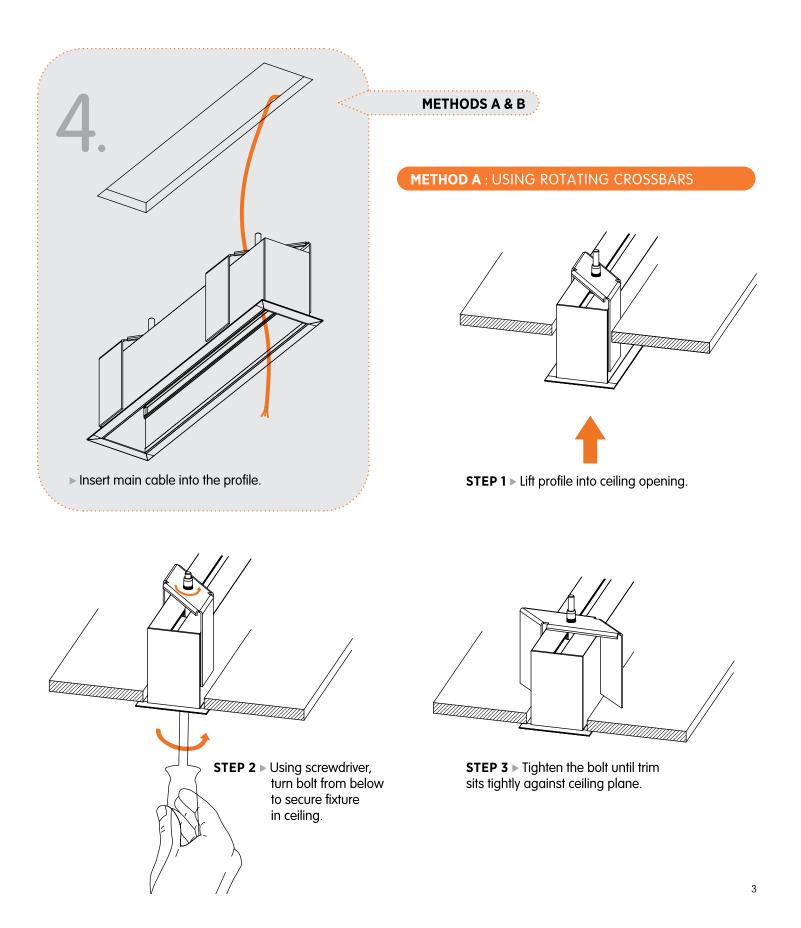

## B. CONTINUOUS RUN INSTALLATION

METHOD B: USING THREADED RODS

STEP 1 ► Lift profile making sure threaded rods are inserted through profile holes. STEP 2 ► Tighten nuts on threaded rods until the trim sits tightly against ceiling plane.