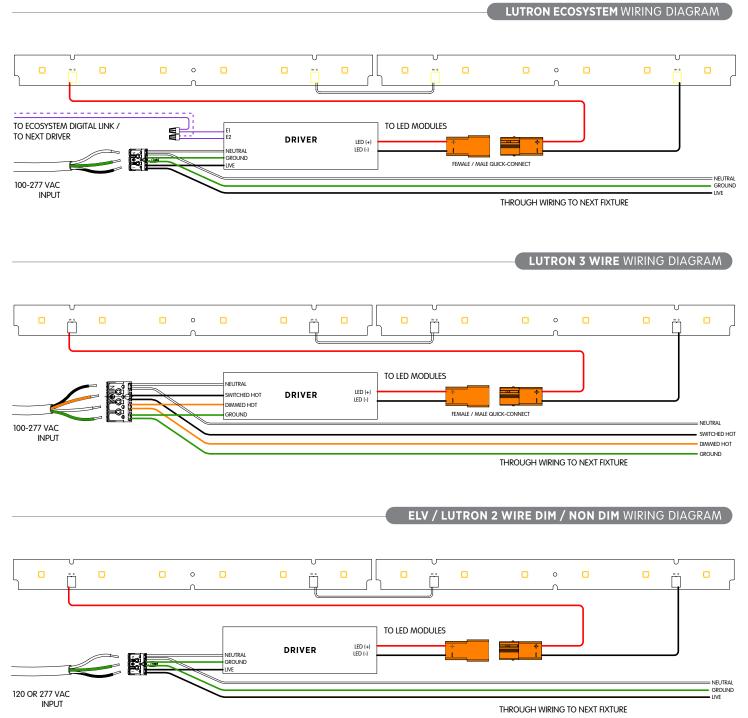

ft profile making sure threaded rods are inserted through profile holes. STEP 2 ► Tighten nuts on threaded rods until the trim sits tightly against ceiling plane.















▶ 1- Re-attach safety cables.

- 2- Connect the mains voltage through wiring cables as shown on pages 11-13.
- 3- Connect the low voltages quick connects from the driver.
- 4- Interconnect led modules together using the low voltage quick-connects.
- Refer to the factory shop drawings for final run lengths.
- 5- Insert reflector assembly into main profile until it clicks.

**WARNING:** Do not exceed the rated wattage of the through wiring cables or the connectors. For all continuous runs, refer to factory shop drawing indicating exact dimensions and feed locations.





### C. WIRING DETAILS

# Monochromatic White







# Monochromatic White







## Tunable White



Failure to follow the wiring color coding and connectors pin labeling will void the fixtures warranty.

**Bold Lighting** 4710 Ecton Dr., Marietta, GA 30066, USA info@boldlighting.us www.boldlighting.us t: +1-678-903-4061