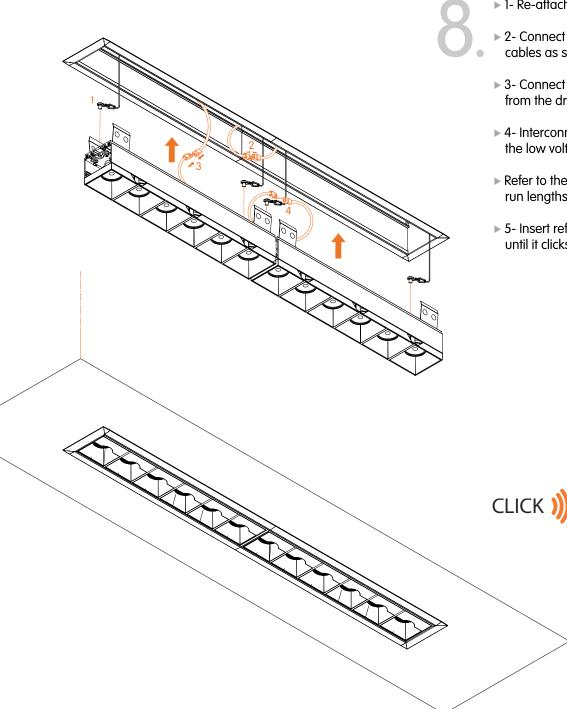

▶ 1- Re-attach safety cables.

- 2- Connect the mains voltage through wiring cables as shown on pages 11-13.
- 3- Connect the low voltages quick connects from the driver.
- 4- Interconnect led modules together using the low voltage quick-connects.
- Refer to the factory shop drawings for final run lengths.
- 5- Insert reflector assembly into main profile until it clicks.